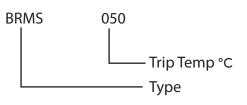

BATTERY PACKS

Calco's Model BRMS Battery (Thermal) Protector is used for over temperature and over current protection in battery packs. The BRMS battery protector has been designed for easy placement

between battery cells. It is available with insulated wire leads or a nickel plated strip with an insulation sleeve.

Please contact your Calco Representative for details on available leads and wire and visit us at calcoelectric.com for more info.



### **Applications**

- Notebook battery packs
- Mobile battery packs
- Power tool battery packs
- Electrical devices
- Household appliances

#### **Product Specs**

- Trip temp.: 40°C~100°C (in 5°C steps)
- Tolerance: ±5°C
- Ambient range: -10°C~120°C
- Contact capacity: DC12V/6A DC24V/3A
- Endurance life: 6,000 cycles

## **Product Marking**



#### Dimensions





Phone: 330-966-3796 Fax: 330-408-7085 sales@calcoelectric.com 2381 Locust St. S., Unit #6 Canal Fulton, OH 44614 www.calcoelectric.com

## **Thermal / Battery Protector: Model BRMS**

SNAP ACTION PROTECTORS FOR BATTERY PACKS

#### **Temperature Current Tripping Time** (A) current 11 BRMS120 10 9 BRMS95 8 7 BRMS75 6 (A) 5 current 35 4 BRMS45 3 30 2 25 1 0 10 20 30 40 50 60 70 80 90 100 110 120 0 20 trip current VS ambient temperature 15 -BRMS120 BRMS95 10 BRMS75 BRMS45 5 0 30 (S) (°C) 0 10 20 40 50 60 70 80 90 100 time temperature trip current VS trip time





Phone: 330-966-3796 Fax: 330-408-7085 sales@calcoelectric.com 2381 Locust St. S., Unit #6 Canal Fulton, OH 44614 www.calcoelectric.com