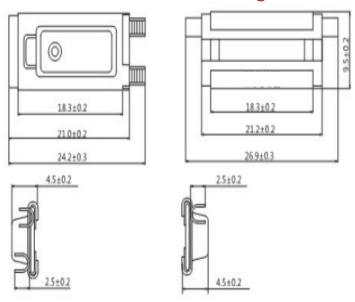

# **Dimensional Drawings:**

Phone: 330-966-3796 Fax: 330-408-7085 sales@calcoelectric.com 2381 Locust St. S., Unit #6 Canal Fulton OH, 44614 www.calcoelectric.com