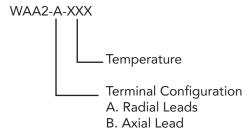

# **WAA2 Series Thermostat**

#### **Features**

- Creep action: slow make/slow break switching action
- Preset calibration temp (not adjustable)
- Conductive bimetal construction
- Bimetallic element carries the circuit current
- No built-in differential between opening and closing temp
- Insulating sleeving is available (case electrically alive)
- Available to open circuit on rise of temperature (normally closed)
- Available with same end termination or opposite end termination
- Available with factory applied lead wires.