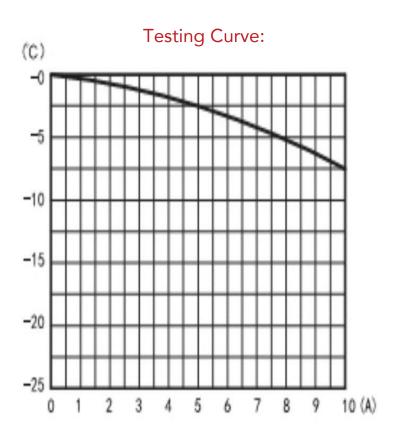

### Temperature Ratings:

- Response temperature:0-180°C
- Tolerance:±5°C
- Differential temperature:5°C for creep action device

## Special Notes for Thermal Switch:

- The temperature rate of rise under calibration should be less than 1°C per 1 minute.
- Vacuum varnishing is not applicable. Specially treated thermostat is optional.
- Varnishing under room temperature is possible. The temperature has to be less than 70°C.