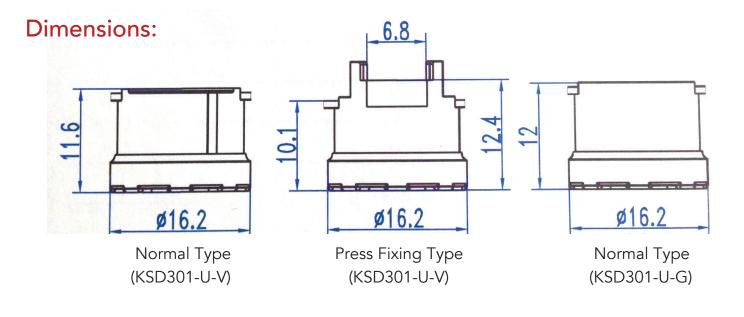

| KSD301-U-V | One shot type, resin base, OT 170°C Max   |
|------------|-------------------------------------------|
| KSD301-U-G | One shot type, ceramic base, OT 220°C Max |

Phone: 330-966-3796 Fax: 330-408-7085 sales@calcoelectric.com 2381 Locust St. S., Unit #6 Canal Fulton OH, 44614 www.calcoelectric.com